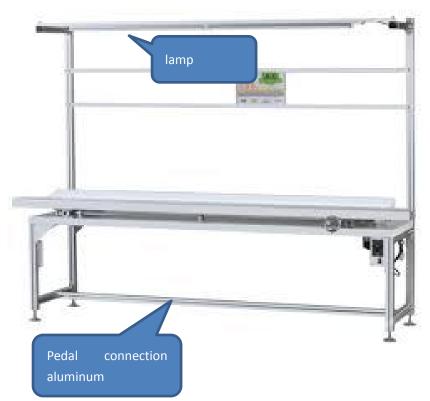

## **Automatic DIP conveyor Installation steps**

 Install the foot cup: Install the shock-proof foot cup on the aluminum material of the support. There are four foot cups for each DIP conveyor line, and the height of the four foot cups is adjusted in the same way.

2. Install main table: The aluminum bracket with the foot cup is placed at both ends, and the main plate is placed on the aluminum bracket, and fixed by a triangular plate and a screw, and three triangular plates are used together with the governor box.

#### H2 DIP full set conveyor line(2M)

3. Install the foot connecting the aluminum with the lamp

4.Installation of the transmission motor: install the transmission bevel gear onto the transmission motor, and use the rice screw to fix it tightly. Install the motor on the main platform before the motor is installed.Connect the motor power cord to the governor power cord plug.Install the gear guard.

H2 DIP full set conveyor line(2M)

4. Install the fluorescent lamp on the socket of the fluorescent lamp, connect the two fluorescent lamps with connector, and put the fluorescent lamp plug wire into the fluorescent lamp.

 Installation of process card aluminum: install the process card aluminum between two aluminum brackets, adjust the appropriate height and spacing, so as to adapt to the placement of A4