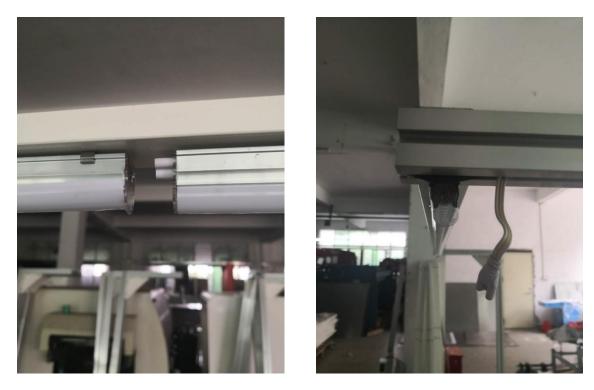

H2 DIP full set conveyor line(2M)

4. Install the fluorescent lamp on the socket of the fluorescent lamp, connect the two fluorescent lamps with connector, and put the fluorescent lamp plug wire into the fluorescent lamp.

#### 7.Install aluminum head

8. Use the connector bar to fix the connection between the two plug-in wires.