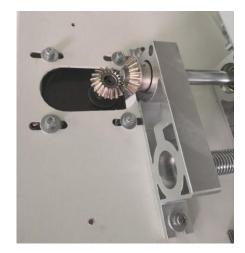

#### H2 DIP full set conveyor line(2M)

3. Install the foot connecting the aluminum with the lamp

4.Installation of the transmission motor: install the transmission bevel gear onto the transmission motor, and use the rice screw to fix it tightly. Install the motor on the main platform before the motor is installed.Connect the motor power cord to the governor power cord plug.Install the gear guard.