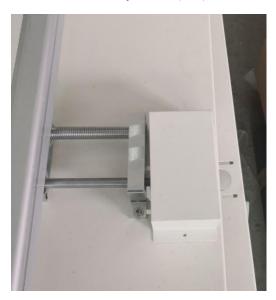

2. Install main table: The aluminum bracket with the foot cup is placed at both ends, and the main plate is placed on the aluminum bracket, and fixed by a triangular plate and a screw, and three triangular plates are used together with the governor box.

#### H2 DIP full set conveyor line(2M)

3. Install the foot connecting the aluminum with the lamp

4.Installation of the transmission motor: install the transmission bevel gear onto the transmission motor, and use the rice screw to fix it tightly. Install the motor on the main platform before the motor is installed.Connect the motor power cord to the governor power cord plug.Install the gear guard.