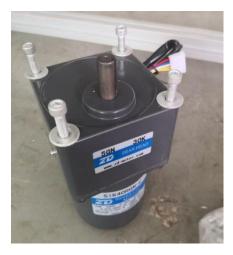

#### H2 DIP full set conveyor line(2M)

3. Install the foot connecting the aluminum with the lamp

4.Installation of the transmission motor: install the transmission bevel gear onto the transmission motor, and use the rice screw to fix it tightly. Install the motor on the main platform before the motor is installed.Connect the motor power cord to the governor power cord plug.Install the gear guard.