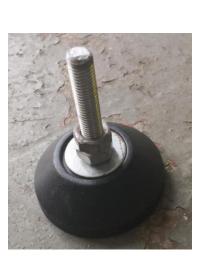

## **Automatic DIP conveyor Installation steps**

 Install the foot cup: Install the shock-proof foot cup on the aluminum material of the support. There are four foot cups for each DIP conveyor line, and the height of the four foot cups is adjusted in the same way.