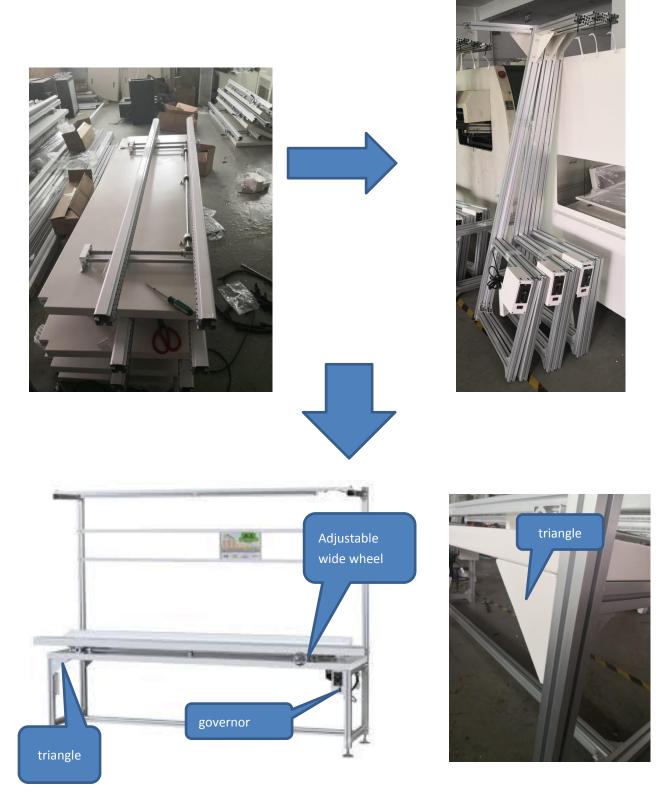

2. Install main table: The aluminum bracket with the foot cup is placed at both ends, and the main plate is placed on the aluminum bracket, and fixed by a triangular plate and a screw, and three triangular plates are used together with the governor box.

#### H2 DIP full set conveyor line(2M)

3. Install the foot connecting the aluminum with the lamp

4.Installation of the transmission motor: install the transmission bevel gear onto the transmission motor, and use the rice screw to fix it tightly. Install the motor on the main platform before the motor is installed.Connect the motor power cord to the governor power cord plug.Install the gear guard.