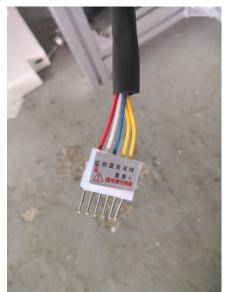

#### 7.Install aluminum head

8. Use the connector bar to fix the connection between the two plug-in wires.