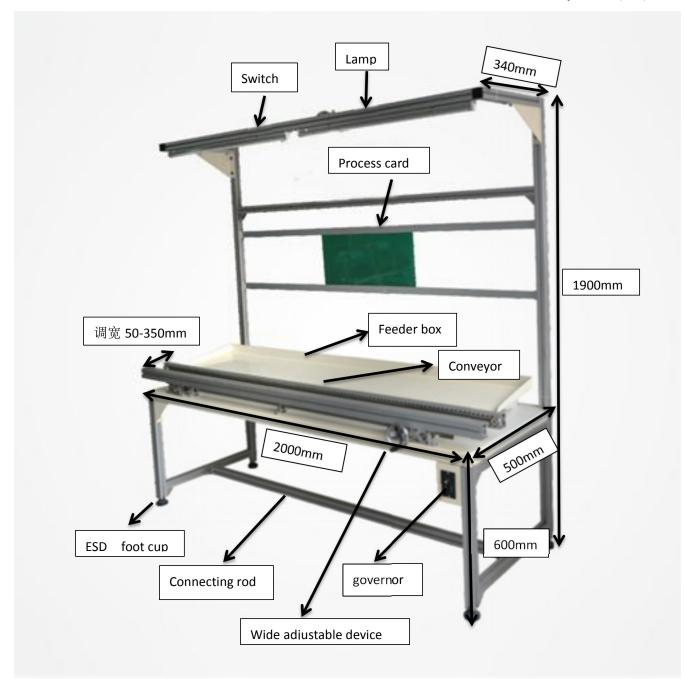

## **Automatic DIP conveyor Installation steps**

 Install the foot cup: Install the shock-proof foot cup on the aluminum material of the support. There are four foot cups for each DIP conveyor line, and the height of the four foot cups is adjusted in the same way.

2. Install main table: The aluminum bracket with the foot cup is placed at both ends, and the main plate is placed on the aluminum bracket, and fixed by a triangular plate and a screw, and three triangular plates are used together with the governor box.

#### H2 DIP full set conveyor line(2M)

3. Install the foot connecting the aluminum with the lamp

4.Installation of the transmission motor: install the transmission bevel gear onto the transmission motor, and use the rice screw to fix it tightly. Install the motor on the main platform before the motor is installed.Connect the motor power cord to the governor power cord plug.Install the gear guard.

H2 DIP full set conveyor line(2M)

4. Install the fluorescent lamp on the socket of the fluorescent lamp, connect the two fluorescent lamps with connector, and put the fluorescent lamp plug wire into the fluorescent lamp.

 Installation of process card aluminum: install the process card aluminum between two aluminum brackets, adjust the appropriate height and spacing, so as to adapt to the placement of A4