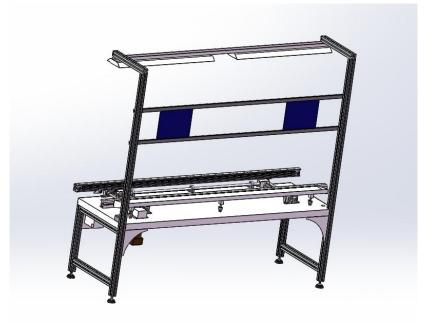

2. Install main table: The aluminum bracket with the foot cup is placed at both ends, and the main plate is placed on the aluminum bracket, and fixed by a triangular plate and a screw, and three triangular plates are used together with the governor box.

#### H2 DIP full set conveyor line(2M)

3. Install the foot connecting the aluminum with the lamp

4.Installation of the transmission motor: install the transmission bevel gear onto the transmission motor, and use the rice screw to fix it tightly. Install the motor on the main platform before the motor is installed.Connect the motor power cord to the governor power cord plug.Install the gear guard.

H2 DIP full set conveyor line(2M)

4. Install the fluorescent lamp on the socket of the fluorescent lamp, connect the two fluorescent lamps with connector, and put the fluorescent lamp plug wire into the fluorescent lamp.

 Installation of process card aluminum: install the process card aluminum between two aluminum brackets, adjust the appropriate height and spacing, so as to adapt to the placement of A4